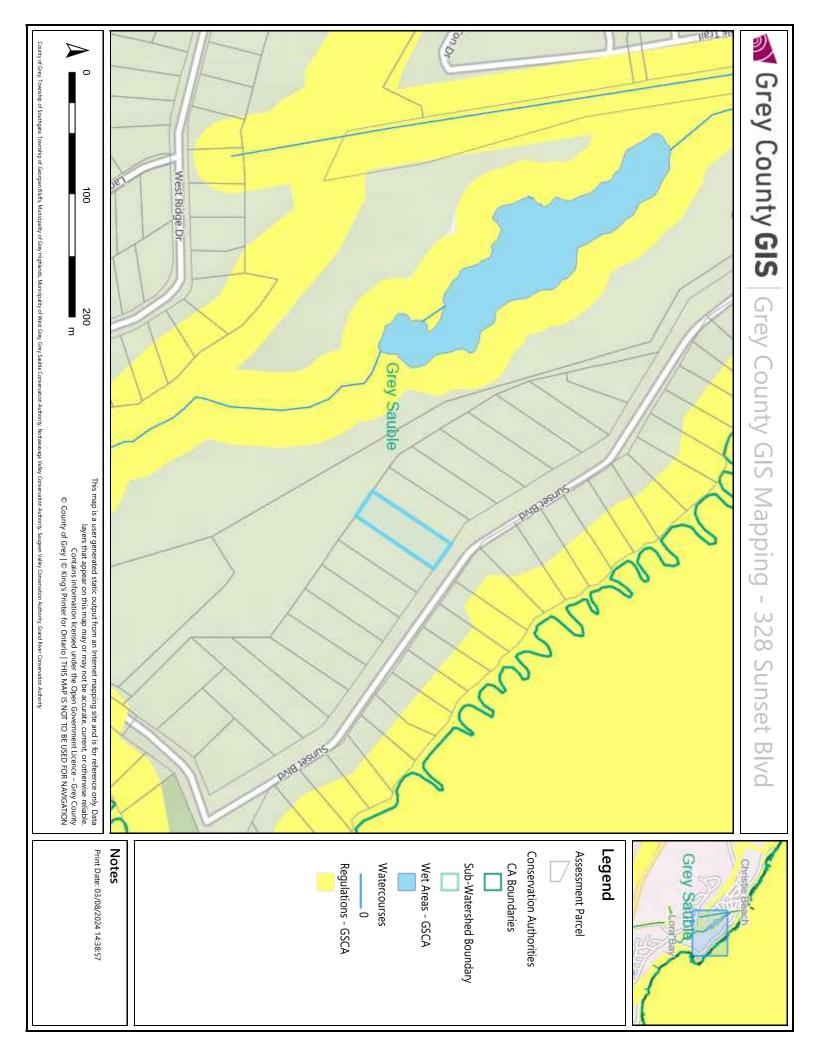

Data Sources: Grey County, Municipal Property Assessment Corporation, Teranet, King's Printer

Report Generated 03/08/2024 14:23:52

| Roll Number     | Address              | Assessed Value                                                   | Acerage |
|-----------------|----------------------|------------------------------------------------------------------|---------|
| 424200001512113 | 328 Sunset Boulevard | \$662000                                                         | .47     |
|                 |                      | Notice: Assessed value may not reflect current market value MPAC |         |

**NEC Designation**Outside the Niagara
Escarpment Plan Area

**Legal Description** 

PLAN 16M18 LOT 12

**Property Use** 

Single family detached (not on water)