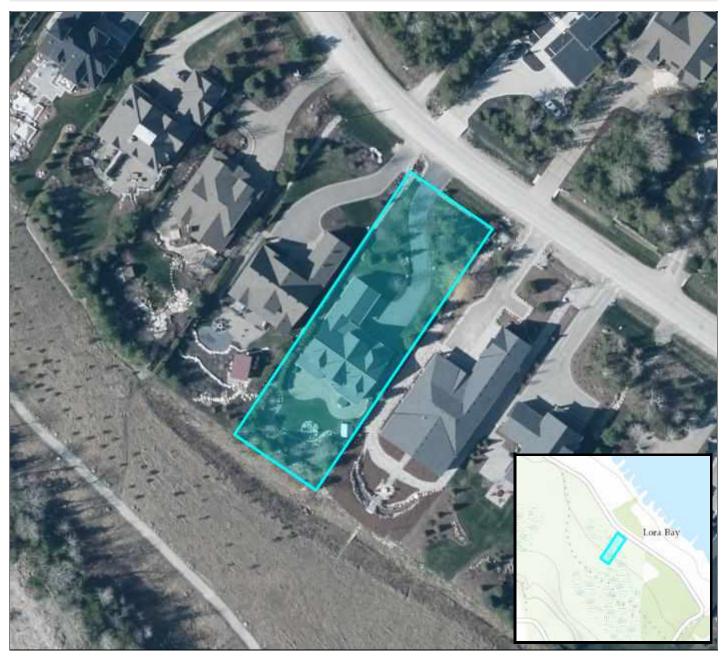

Data Sources: Grey County, Municipal Property Assessment Corporation, Teranet, King's Printer

Report Generated 03/08/2024 14:23:52

| Roll Number     | Address              | Assessed Value                                                   | Acerage |
|-----------------|----------------------|------------------------------------------------------------------|---------|
| 424200001512113 | 328 Sunset Boulevard | \$662000                                                         | .47     |
|                 |                      | Notice: Assessed value may not reflect current market value MPAC |         |

**NEC Designation**Outside the Niagara
Escarpment Plan Area

**Legal Description** 

PLAN 16M18 LOT 12

**Property Use** 

Single family detached (not on water)