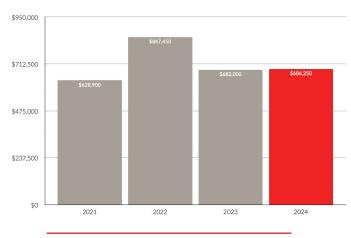

### **MEDIAN** SALE PRICE

Year-Over-Year

Month-Over-Month 2022 vs. 2023

<sup>\*</sup> Median sale price is based on residential sales (including freehold and condominiums).