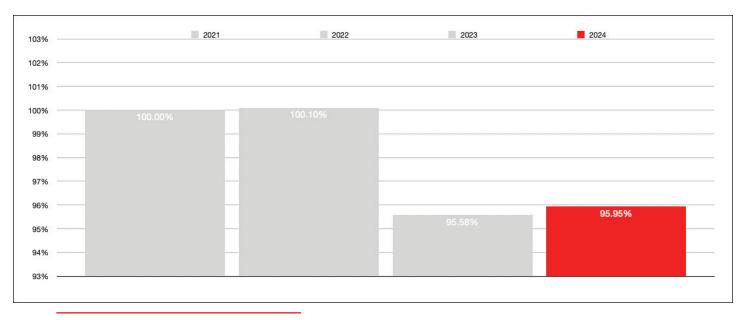

## **SALE PRICE VS. LIST PRICE RATIO**

Year-Over-Year

Month-Over-Month 2023 vs. 2024