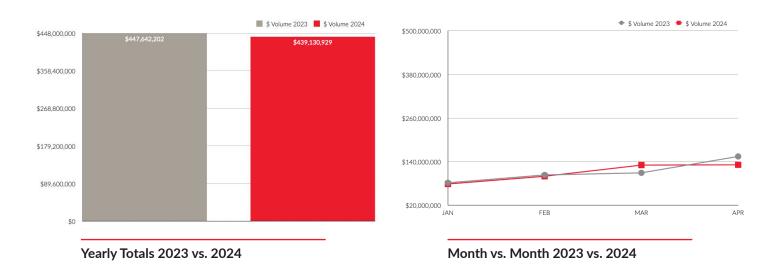

### Year-to-date sales volume of \$439,130,929

Down 1.9% from 2023's \$447,642,202 with unit sales of 566 down 0.53% from 2023's 569. New listings of 1877 are up 23.65% from a year ago, with the sales/listing ratio of 30.15% down 7.33%.

### Monthly Comparison 2023 vs. 2024

Month vs. Month 2023 vs. 2024