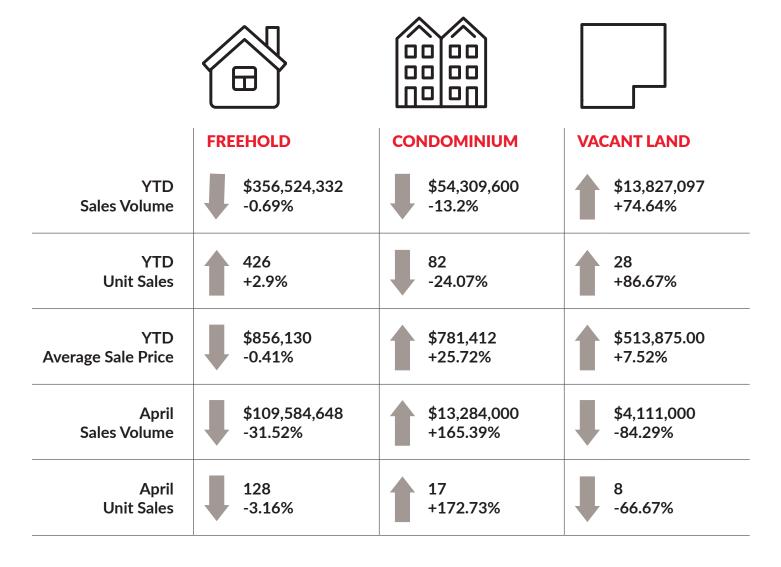

5 12 140.00%  39 47 26 -44.68%  122 137 139 1.46%  177 166 162 -2.41%  224 115 118 2.61%  284 99 109 10.10%  30.00 50.50 53.25 +5.45%  \$1,027,224 \$791,380 \$7771,181 -2.55% |

Southern Georgian Bay MLS Sales and Listing Summary 2022 vs. 2023 vs. 2024



### **AVERAGE** SALE PRICE





Year-Over-Year

Month-Over-Month 2022 vs. 2023

### **MEDIAN** SALE PRICE





Year-Over-Year

Month-Over-Month 2022 vs. 2023

<sup>\*</sup> Median sale price is based on residential sales (including freehold and condominiums).



## **SALE PRICE VS. LIST PRICE RATIO**



Year-Over-Year



Month-Over-Month 2023 vs. 2024



### **DOLLAR** VOLUME SALES



Monthly Comparison 2023 vs. 2024





### **UNIT SALES**



### Monthly Comparison 2023 vs. 2024







Month vs. Month 2023 vs. 2024



### SALES BY TYPE







### **OUR** LOCATIONS

#### **COLLINGWOOD**

705-445-5520 330 First St, Collingwood

#### **CREEMORE**

705-881-9005 154 Mill St, Unit B, Creemore

#### **MEAFORD**

519-538-5755 96 Sykes St N, Meaford

#### **THORNBURY**

519-599-2136 27 Arthur St W, Thornbury

#### **WASAGA BEACH**

705-429-4800 1249 Mosley St, Wasaga Beach

#### **STAYNER**

705-428-2800 7458 ON-26 Unit 11, Stayner





/RoyalLePageLocationsNorth



/CollingwoodRealEstate



/LocationsNorth

Helping You Is What We Do.

Find more Real Estate Market Reports for Southern Georgian Bay at:

locationsnorth.com/market-update/