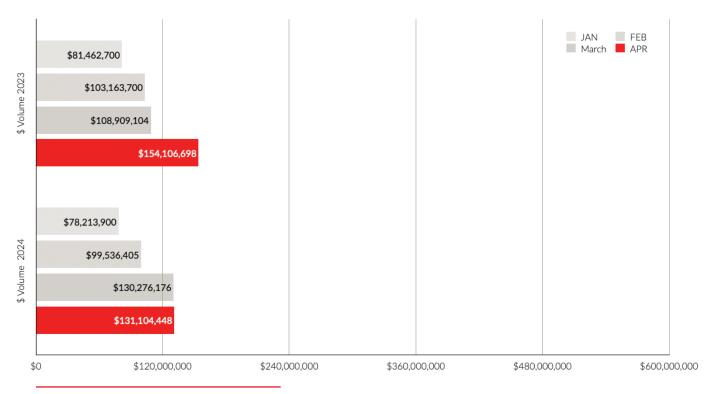

### April year-over-year sales volume of \$131,104,448

Down 14.93% from 2023's \$154,106,698 with unit sales of 163 down 15.54% from last April's 193. New listings of 603 are up 23.31% from a year ago, with the sales/listing ratio of 27.03% down 3.86%.

### **DOLLAR** VOLUME SALES

Monthly Comparison 2023 vs. 2024