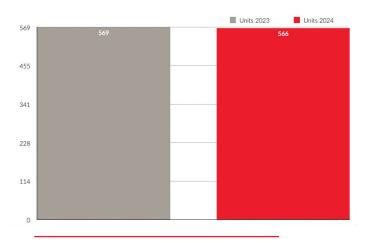

### Year-to-date sales volume of \$439,130,929

Down 1.9% from 2023's \$447,642,202 with unit sales of 566 down 0.53% from 2023's 569. New listings of 1877 are up 23.65% from a year ago, with the sales/listing ratio of 30.15% down 7.33%.

# THE MARKET IN **DETAIL**

| 2022          | 2023                                                                                                                                                                          | 2024                                                                                                                                                                                                                                                                                              | 2023-2024                                                                                                                                                                                                                                                                                                                                                                                                               |                                                                                                                                                                                                                                                                                                                                                                                                                                                                                                                                |
|---------------|-------------------------------------------------------------------------------------------------------------------------------------------------------------------------------|---------------------------------------------------------------------------------------------------------------------------------------------------------------------------------------------------------------------------------------------------------------------------------------------------|-------------------------------------------------------------------------------------------------------------------------------------------------------------------------------------------------------------------------------------------------------------------------------------------------------------------------------------------------------------------------------------------------------------------------|--------------------------------------------------------------------------------------------------------------------------------------------------------------------------------------------------------------------------------------------------------------------------------------------------------------------------------------------------------------------------------------------------------------------------------------------------------------------------------------------------------------------------------|
| \$831,563,017 | \$447,642,202                                                                                                                                                                 | \$439,130,929                                                                                                                                                                                                                                                                                     | -1.9%                                                                                                                                                                                                                                                                                                                                                                                                                   |                                                                                                                                                                                                                                                                                                                                                                                                                                                                                                                                |
| 859           | 569                                                                                                                                                                           | 566                                                                                                                                                                                                                                                                                               | -0.53%                                                                                                                                                                                                                                                                                                                                                                                                                  |                                                                                                                                                                                                                                                                                                                                                                                                                                                                                                                                |
| 1,488         | 1,518                                                                                                                                                                         | 1,877                                                                                                                                                                                                                                                                                             | +23.65%                                                                                                                                                                                                                                                                                                                                                                                                                 |                                                                                                                                                                                                                                                                                                                                                                                                                                                                                                                                |
| 57.73%        | 37.48%                                                                                                                                                                        | 30.15%                                                                                                                                                                                                                                                                                            | -7.33%                                                                                                                                                                                                                                                                                                                                                                                                                  | - Ale                                                                                                                                                                                                                                                                                                                                                                                                                                                                                                                          |
| 1,002         | 1,231                                                                                                                                                                         | 1,501                                                                                                                                                                                                                                                                                             | +21.93%                                                                                                                                                                                                                                                                                                                                                                                                                 | A. Salva                                                                                                                                                                                                                                                                                                                                                                                                                                                                                                                       |
| \$232,488,806 | \$154,106,698                                                                                                                                                                 | \$131,104,448                                                                                                                                                                                                                                                                                     | -14.93%                                                                                                                                                                                                                                                                                                                                                                                                                 |                                                                                                                                                                                                                                                                                                                                                                                                                                                                                                                                |
| 244           | 193                                                                                                                                                                           | 163                                                                                                                                                                                                                                                                                               | -15.54%                                                                                                                                                                                                                                                                                                                                                                                                                 |                                                                                                                                                                                                                                                                                                                                                                                                                                                                                                                                |
| 520           | 489                                                                                                                                                                           | 603                                                                                                                                                                                                                                                                                               | +23.31%                                                                                                                                                                                                                                                                                                                                                                                                                 | Allen montes                                                                                                                                                                                                                                                                                                                                                                                                                                                                                                                   |
| 71.37%        | 30.89%                                                                                                                                                                        | 27.03%                                                                                                                                                                                                                                                                                            | -3.86%                                                                                                                                                                                                                                                                                                                                                                                                                  |                                                                                                                                                                                                                                                                                                                                                                                                                                                                                                                                |
| 208           | 216                                                                                                                                                                           | 274                                                                                                                                                                                                                                                                                               | +26.85%                                                                                                                                                                                                                                                                                                                                                                                                                 |                                                                                                                                                                                                                                                                                                                                                                                                                                                                                                                                |
| \$952,823     | \$798,480                                                                                                                                                                     | \$804,322                                                                                                                                                                                                                                                                                         | +0.73%                                                                                                                                                                                                                                                                                                                                                                                                                  |                                                                                                                                                                                                                                                                                                                                                                                                                                                                                                                                |
| 13            | 5                                                                                                                                                                             | 12                                                                                                                                                                                                                                                                                                | 140.00%                                                                                                                                                                                                                                                                                                                                                                                                                 |                                                                                                                                                                                                                                                                                                                                                                                                                                                                                                                                |
| 39            | 47                                                                                                                                                                            | 26                                                                                                                                                                                                                                                                                                | -44.68%                                                                                                                                                                                                                                                                                                                                                                                                                 | 192                                                                                                                                                                                                                                                                                                                                                                                                                                                                                                                            |
| 122           | 137                                                                                                                                                                           | 139                                                                                                                                                                                                                                                                                               | 1.46%                                                                                                                                                                                                                                                                                                                                                                                                                   | No.                                                                                                                                                                                                                                                                                                                                                                                                                                                                                                                            |
| 177           | 166                                                                                                                                                                           | 162                                                                                                                                                                                                                                                                                               | -2.41%                                                                                                                                                                                                                                                                                                                                                                                                                  |                                                                                                                                                                                                                                                                                                                                                                                                                                                                                                                                |
| 224           | 115                                                                                                                                                                           | 118                                                                                                                                                                                                                                                                                               | 2.61%                                                                                                                                                                                                                                                                                                                                                                                                                   |                                                                                                                                                                                                                                                                                                                                                                                                                                                                                                                                |
| 284           | 99                                                                                                                                                                            | 109                                                                                                                                                                                                                                                                                               | 10.10%                                                                                                                                                                                                                                                                                                                                                                                                                  |                                                                                                                                                                                                                                                                                                                                                                                                                                                                                                                                |
| 30.00         | 50.50                                                                                                                                                                         | 53.25                                                                                                                                                                                                                                                                                             | +5.45%                                                                                                                                                                                                                                                                                                                                                                                                                  |                                                                                                                                                                                                                                                                                                                                                                                                                                                                                                                                |
| \$1,027,224   | \$791,380                                                                                                                                                                     | \$771,181                                                                                                                                                                                                                                                                                         | -2.55%                                                                                                                                                                                                                                                                                                                                                                                                                  |                                                                                                                                                                                                                                                                                                                                                                                                                                                                                                                                |
| \$847,450     | \$682,000                                                                                                                                                                     | \$686,250                                                                                                                                                                                                                                                                                         | +0.62%                                                                                                                                                                                                                                                                                                                                                                                                                  |                                                                                                                                                                                                                                                                                                                                                                                                                                                                                                                                |
|               | \$831,563,017<br>859<br>1,488<br>57.73%<br>1,002<br>\$232,488,806<br>244<br>520<br>71.37%<br>208<br>\$952,823<br>13<br>39<br>122<br>177<br>224<br>284<br>30.00<br>\$1,027,224 | \$831,563,017 \$447,642,202<br>859 569<br>1,488 1,518<br>57.73% 37.48%<br>1,002 1,231<br>\$232,488,806 \$154,106,698<br>244 193<br>520 489<br>71.37% 30.89%<br>208 216<br>\$952,823 \$798,480<br>13 5<br>39 47<br>122 137<br>177 166<br>224 115<br>284 99<br>30.00 50.50<br>\$1,027,224 \$791,380 | \$831,563,017 \$447,642,202 \$439,130,929<br>859 569 566<br>1,488 1,518 1,877<br>57.73% 37.48% 30.15%<br>1,002 1,231 1,501<br>\$232,488,806 \$154,106,698 \$131,104,448<br>244 193 163<br>520 489 603<br>71.37% 30.89% 27.03%<br>208 216 274<br>\$952,823 \$798,480 \$804,322<br>13 5 12<br>39 47 26<br>122 137 139<br>177 166 162<br>224 115 118<br>284 99 109<br>30.00 50.50 53.25<br>\$1,027,224 \$791,380 \$771,181 | \$831,563,017 \$447,642,202 \$439,130,929 -1.9%  859 569 566 -0.53%  1,488 1,518 1,877 +23.65%  57.73% 37.48% 30.15% -7.33%  1,002 1,231 1,501 +21.93%  \$232,488,806 \$154,106,698 \$131,104,448 -14.93%  244 193 163 -15.54%  520 489 603 +23.31%  71.37% 30.89% 27.03% -3.86%  208 216 274 +26.85%  \$952,823 \$798,480 \$804,322 +0.73%  13 5 12 140.00%  39 47 26 -44.68%  122 137 139 1.46%  177 166 162 -2.41%  224 115 118 2.61%  284 99 109 10.10%  30.00 50.50 53.25 +5.45%  \$1,027,224 \$791,380 \$7771,181 -2.55% |

Southern Georgian Bay MLS Sales and Listing Summary 2022 vs. 2023 vs. 2024