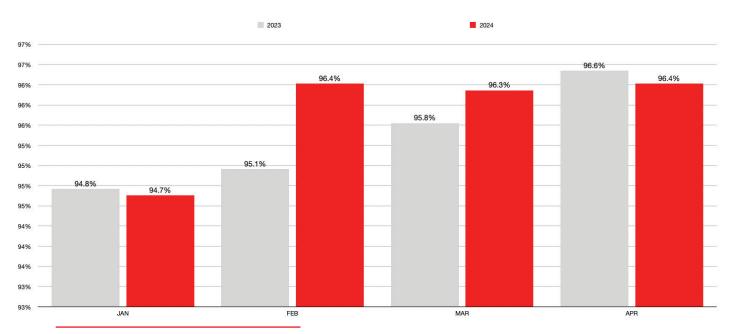

## **SALE PRICE VS. LIST PRICE RATIO**

Year-Over-Year

Month-Over-Month 2023 vs. 2024