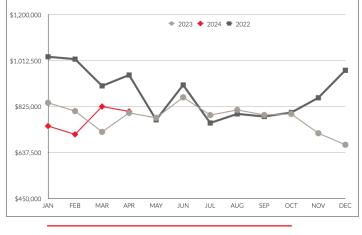

274<br>\$952,823 \$798,480 \$804,322<br>13 5 12<br>39 47 26<br>122 137 139<br>177 166 162<br>224 115 118<br>284 99 109<br>30.00 50.50 53.25<br>\$1,027,224 \$791,380 \$771,181 | \$831,563,017 \$447,642,202 \$439,130,929 -1.9%  859 569 566 -0.53%  1,488 1,518 1,877 +23.65%  57.73% 37.48% 30.15% -7.33%  1,002 1,231 1,501 +21.93%  \$232,488,806 \$154,106,698 \$131,104,448 -14.93%  244 193 163 -15.54%  520 489 603 +23.31%  71.37% 30.89% 27.03% -3.86%  208 216 274 +26.85%  \$952,823 \$798,480 \$804,322 +0.73%  13 5 12 140.00%  39 47 26 -44.68%  122 137 139 1.46%  177 166 162 -2.41%  224 115 118 2.61%  284 99 109 10.10%  30.00 50.50 53.25 +5.45%  \$1,027,224 \$791,380 \$7771,181 -2.55% |

Southern Georgian Bay MLS Sales and Listing Summary 2022 vs. 2023 vs. 2024



### **AVERAGE** SALE PRICE





Year-Over-Year

Month-Over-Month 2022 vs. 2023

### **MEDIAN** SALE PRICE





Year-Over-Year

Month-Over-Month 2022 vs. 2023

<sup>\*</sup> Median sale price is based on residential sales (including freehold and condominiums).



## **SALE PRICE VS. LIST PRICE RATIO**



Year-Over-Year



Month-Over-Month 2023 vs. 2024



### **DOLLAR** VOLUME SALES



Monthly Comparison 2023 vs. 2024





### **UNIT SALES**



### Monthly Comparison 2023 vs. 2024







Month vs. Month 2023 vs. 2024



### SALES BY TYPE







### **OUR** LOCATIONS

#### **COLLINGWOOD**

705-445-5520 330 First St, Collingwood

#### **CREEMORE**

705-881-9005 154 Mill St, Unit B, Creemore

#### **MEAFORD**

519-538-5755 96 Sykes St N, Meaford

#### **THORNBURY**

519-599-2136 27 Arthur St W, Thornbury

#### **WASAGA BEA