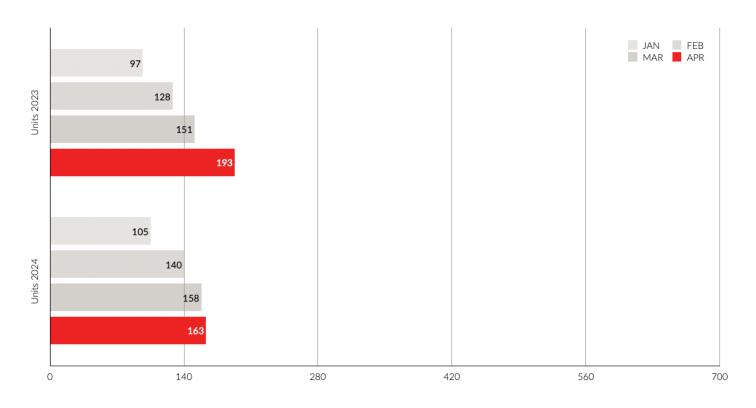

### **UNIT SALES**

### Monthly Comparison 2023 vs. 2024

Month vs. Month 2023 vs. 2024

### April year-over-year sales volume of \$131,104,448

Down 14.93% from 2023's \$154,106,698 with unit sales of 163 down 15.54% from last April's 193. New listings of 603 are up 23.31% from a year ago, with the sales/listing ratio of 27.03% down 3.86%.

\$131,104,448

-114.93%

**Unit Sales** 

163

-15.54%

**New Listings** 

603

+23.31%