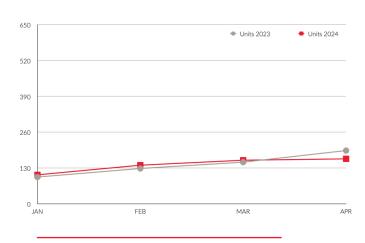

### **DOLLAR** VOLUME SALES

Monthly Comparison 2023 vs. 2024

### Monthly Comparison 2023 vs. 2024

Month vs. Month 2023 vs. 2024