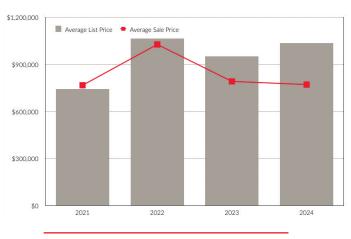

## **SALE PRICE VS. LIST PRICE RATIO**

Year-Over-Year

Month-Over-Month 2023 vs. 2024