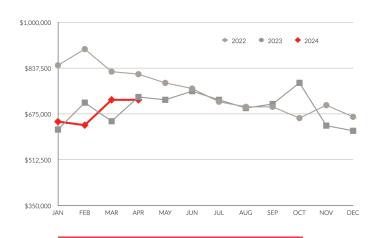

177 166 162<br>224 115 118<br>284 99 109<br>30.00 50.50 53.25<br>\$1,027,224 \$791,380 \$771,181 | \$831,563,017 \$447,642,202 \$439,130,929 -1.9%  859 569 566 -0.53%  1,488 1,518 1,877 +23.65%  57.73% 37.48% 30.15% -7.33%  1,002 1,231 1,501 +21.93%  \$232,488,806 \$154,106,698 \$131,104,448 -14.93%  244 193 163 -15.54%  520 489 603 +23.31%  71.37% 30.89% 27.03% -3.86%  208 216 274 +26.85%  \$952,823 \$798,480 \$804,322 +0.73%  13 5 12 140.00%  39 47 26 -44.68%  122 137 139 1.46%  177 166 162 -2.41%  224 115 118 2.61%  284 99 109 10.10%  30.00 50.50 53.25 +5.45%  \$1,027,224 \$791,380 \$7771,181 -2.55% |

Southern Georgian Bay MLS Sales and Listing Summary 2022 vs. 2023 vs. 2024



### **AVERAGE** SALE PRICE





Year-Over-Year

Month-Over-Month 2022 vs. 2023

### **MEDIAN** SALE PRICE





Year-Over-Year

Month-Over-Month 2022 vs. 2023

<sup>\*</sup> Median sale price is based on residential sales (including freehold and condominiums).



## **SALE PRICE VS. LIST PRICE RATIO**



Year-Over-Year



Month-Over-Month 2023 vs. 2024



### **DOLLAR** VOLUME SALES



Monthly Comparison 2023 vs. 2024





### **UNIT SALES**



### Monthly Comparison 2023 vs. 2024







Month vs. Month 2023 vs. 2024



### SALES BY TYPE







### **OUR** LOCATIONS

#### **COLLINGWOOD**

705-445-5520 330 First St, Collingwood

#### **CREEMORE**

705-881-9005 154 Mill St, Unit B, Creemore

#### **MEAFORD**

519-538-5755 96 Sykes St N, Meaford

#### **THORNBURY**

519-599-2136 27 Arthur St W, Thornbury

#### **WASAGA BEACH**

705-429-4800 1249 Mosley St, Wasaga Beach

#### **STAYNER**

705-428-2800