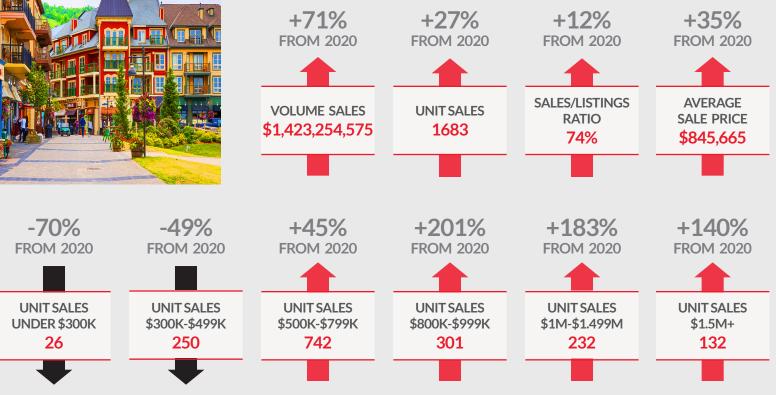

# SOUTHERN GEORGIAN BAY REAL ESTATE **MARKET SNAPSHOT: JULY 2021**



#### **JULY 2021**





#### **2021 YEAR-TO-DATE**



NOTE: All MLS® sales data in this report comes from the Southern Georgian Bay Association Of REALTORS® and refers specifically to residential sales as of August 3, 2021. While deemed to be reliable, Royal LePage Locations North assumes no responsibility for errors and omissions.

2021 TOTAL SALES BY TYPE



#### SINGLE-FAMILY HOMES

ROYAL LEPAGE



LOCATIONS NORTH



## **CONDOS/TOWNS**





### VACANT LAND



CREEMORE 154 Mill St. 705-881-9005

COLLINGWOOD 330 First St. 705-445-5520 STAYNER 7458 ON-26, #11 705-428-2800

MEAFORD

96 Sykes St.

519-538-5755

THORNBURY 27 Arthur St. 519-599-2136 CRAIGLEITH 209820 Hwy. 26 W. 705-445-7799

LEITH WASAGA BEACH wy. 26 W. #5–1344 Mosley St. 5-7799 705-617-9969 WASAGA BEACH 1249 Mosley St. 705-429-4800