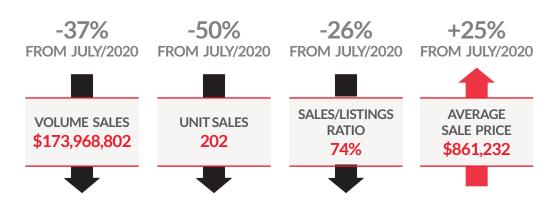

# SOUTHERN GEORGIAN BAY REAL ESTATE **MARKET SNAPSHOT: JULY 2021**



#### **JULY 2021**





#### **2021 YEAR-TO-DATE**



NOTE: All MLS® sales data in this report comes from the Southern Georgian Bay Association Of REALTORS® and refers specifically to residential sales as of August 3, 2021. While deemed to be reliable, Royal LePage Locations North assumes no responsibility for errors and omissions.

2021 TOTAL SALES BY TYPE



#### SINGLE-FAMILY HOMES

ROYAL LEPAGE



LOCATIONS NORTH



## **CONDOS/TOWNS**





### VACANT LAND



CREEMORE 154 Mill St. 705-881-9005

COLLINGWOOD 330 First St. 705-445-5520 STAYNER 7458 ON-26, #11 705-428-2800

MEAFORD

96 Sykes St.

519-538-5755

THORNBURY 27 Arthur St. 519-599-2136 CRAIGLEITH 209820 Hwy. 26 W. 705-445-7799

LEITH WASAGA BEACH wy. 26 W. #5–1344 Mosley St. 5-7799 705-617-9969 WASAGA BEACH 1249 Mosley St. 705-429-4800