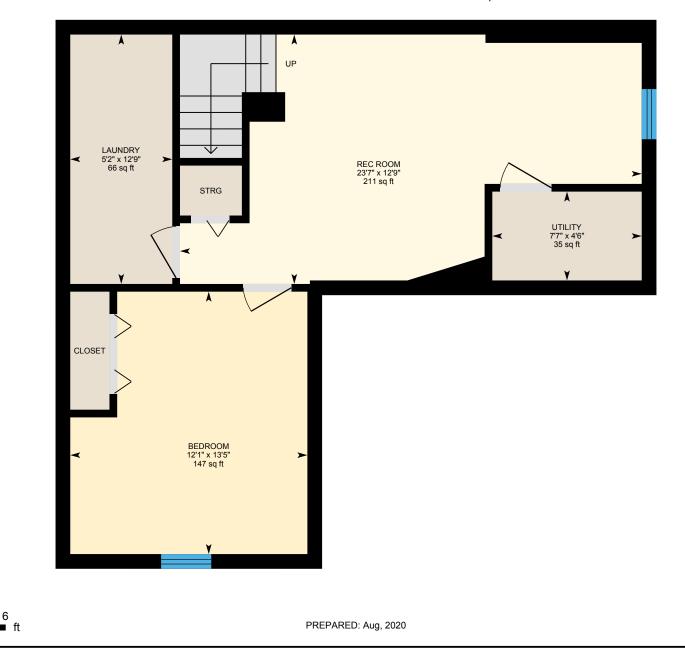

0

3

2nd Floor Total Exterior Area 616 sq ft

Total Interior Area 532 sq ft

⊡iGUIDE

0

3

lower level Total Exterior Area 617 sq ft Total Interior Area 531 sq ft

### LOWER LEVEL

Bedroom: 13'5" x 12'1" | 147 sq ft Laundry: 12'9" x 5'2" | 66 sq ft Rec Room: 12'9" x 23'7" | 211 sq ft Utility: 4'6" x 7'7" | 35 sq ft