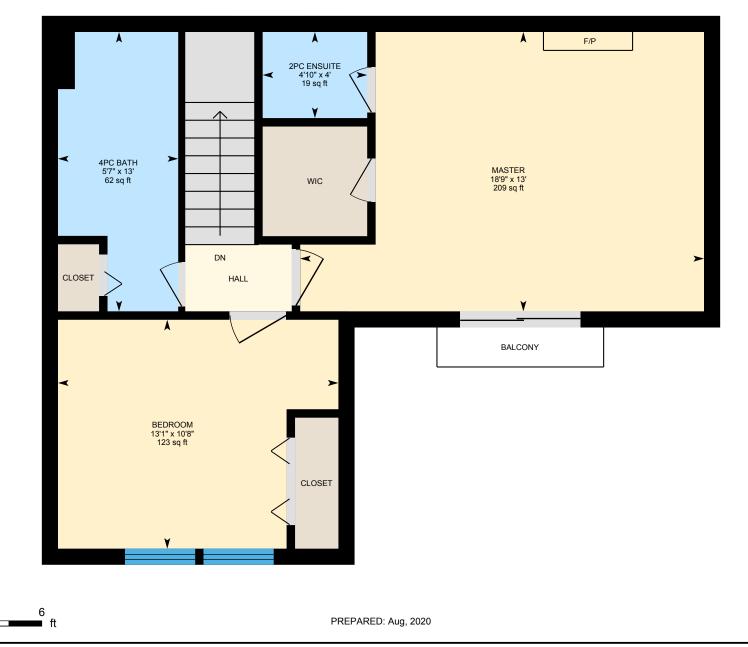

0

3

2nd Floor Total Exterior Area 616 sq ft

Total Interior Area 532 sq ft

⊡iGUIDE

0

3

lower level Total Exterior Area 617 sq ft Total Interior Area 531 sq ft

#### 2ND FLOOR

2pc Ensuite: 4' x 4'10" | 19 sq ft 4pc Bath: 13' x 5'7" | 62 sq ft Bedroom: 10'8" x 13'1" | 123 sq ft Master: 13' x 18'9" | 209 sq ft