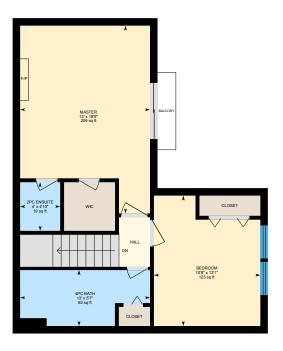

0

3

2nd Floor Total Exterior Area 616 sq ft

Total Interior Area 532 sq ft

⊡iGUIDE

0

3

lower level Total Exterior Area 617 sq ft Total Interior Area 531 sq ft

#### 2ND FLOOR

2pc Ensuite: 4' x 4'10" | 19 sq ft 4pc Bath: 13' x 5'7" | 62 sq ft Bedroom: 10'8" x 13'1" | 123 sq ft Master: 13' x 18'9" | 209 sq ft