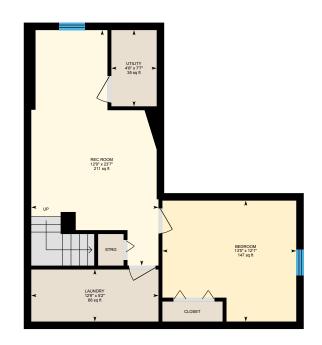

0

3

2nd Floor Total Exterior Area 616 sq ft

Total Interior Area 532 sq ft

⊡iGUIDE

0

3

lower level Total Exterior Area 617 sq ft Total Interior Area 531 sq ft

### LOWER LEVEL

Bedroom: 13'5" x 12'1" | 147 sq ft Laundry: 12'9" x 5'2" | 66 sq ft Rec Room: 12'9" x 23'7" | 211 sq ft Utility: 4'6" x 7'7" | 35 sq ft