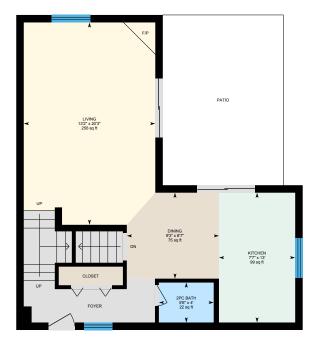

**1st Floor** Total Exterior Area 663 sq ft Total Interior Area 575 sq ft

White regions are excluded from total floor area. All room dimensions and floor areas must be considered approximate and are subject to independent verification. For method of measurement please see https://youriguide.com/measure/.

#### Main Building

1ST FLOOR 2pc Bath: 5'6" x 4' | 22 sq ft Dining: 9'3" x 8'7" | 75 sq ft Kitchen: 7'7" x 13' | 99 sq ft Living: 13'2" x 20'3" | 256 sq ft