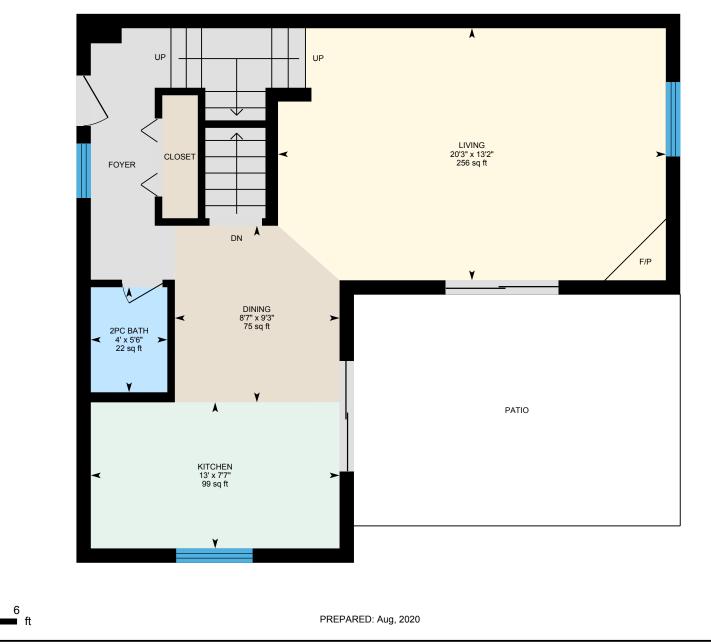

**1st Floor** Total Exterior Area 663 sq ft Total Interior Area 575 sq ft

White regions are excluded from total floor area. All room dimensions and floor areas must be considered approximate and are subject to independent verification. For method of measurement please see https://youriguide.com/measure/.

#### Main Building

1ST FLOOR 2pc Bath: 5'6" x 4' | 22 sq ft Dining: 9'3" x 8'7" | 75 sq ft Kitchen: 7'7" x 13' | 99 sq ft Living: 13'2" x 20'3" | 256 sq ft