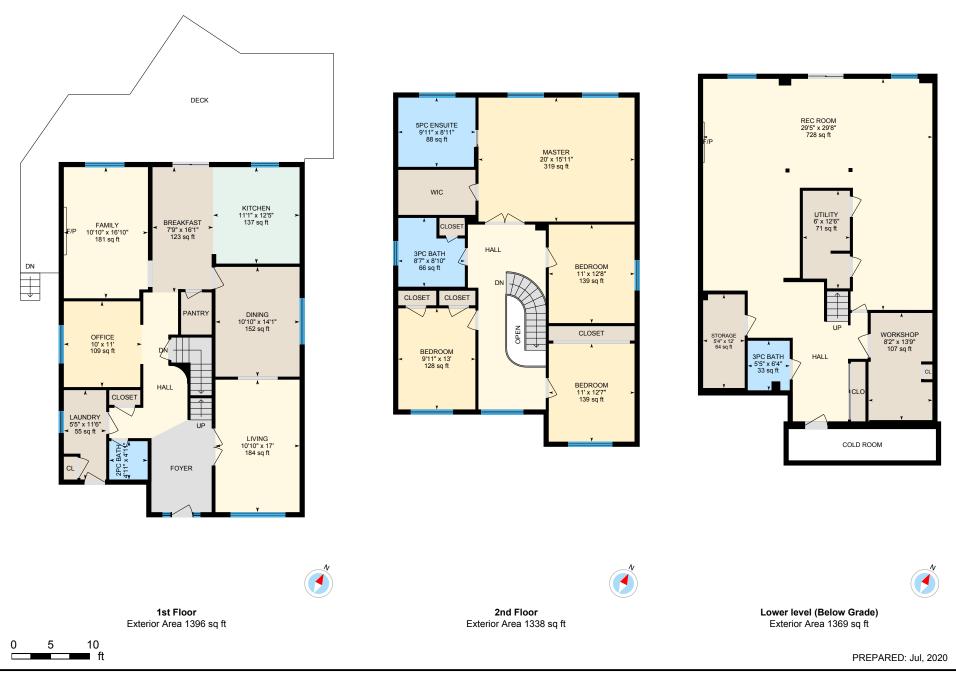

Main Building: Total Exterior Area Above Grade 2734 sq ft

**1st Floor** Total Exterior Area 1396 sq ft Total Interior Area 1295 sq ft

PREPARED: Jul, 2020

**2nd Floor** Total Exterior Area 1338 sq ft
Total Interior Area 1237 sq ft

**A** 

**Lower level** Total Exterior Area 1369 sq ft
Total Interior Area 1261 sq ft

#### **Room Measurements**

Only major rooms are listed. Some listed rooms may be excluded from total interior floor area (e.g. garage). Room dimensions are largest length and width; parts of room may be smaller. Room area is not always equal to product of length and width.

## Main Building

### 1ST FLOOR

2pc Bath: 4'11" x 4'11" | 24 sq ft Breakfast: 7'9" x 16'1" | 123 sq ft Dining: 10'10" x 14'1" | 152 sq ft Family: 10'10" x 16'10" | 181 sq ft Kitchen: 11'1" x 12'5" | 137 sq ft Laundry: 5'5" x 11'6" | 55 sq ft Living: 10'10" x 17' | 184 sq ft Office: 10' x 11' | 109 sq ft

### 2ND FLOOR

3pc Bath: 8'7" x 8'10" | 66 sq ft 5pc Ensuite: 9'11" x 8'11" | 88 sq ft Bedroom: 9'11" x 13' | 128 sq ft Bedroom: 11' x 12'7" | 139 sq ft Bedroom: 11' x 12'8" | 139 sq ft Master: 20' x 15'11" | 319 sq ft

#### LOWER LEVEL

3pc Bath: 5'5" x 6'4" | 33 sq ft Rec Room: 29'5" x 29'8" | 728 sq ft

Storage: 5'4" x 12' | 64 sq ft Utility: 6' x 12'6" | 71 sq ft

Workshop: 8'2" x 13'9" | 107 sq ft