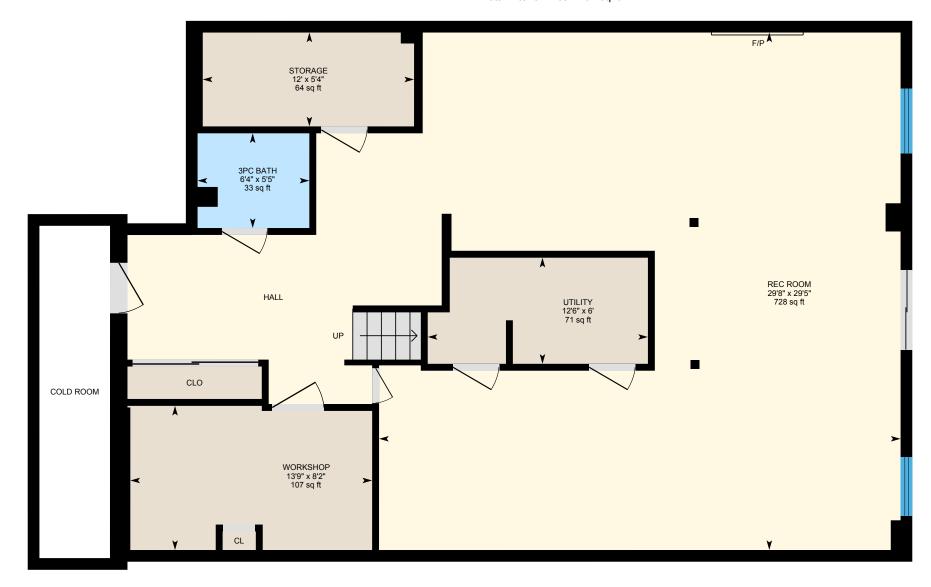

#### LOWER LEVEL

3pc Bath: 5'5" x 6'4" | 33 sq ft Rec Room: 29'5" x 29'8" | 728 sq ft

Storage: 5'4" x 12' | 64 sq ft Utility: 6' x 12'6" | 71 sq ft

Workshop: 8'2" x 13'9" | 107 sq ft

### LOWER LEVEL (Below Grade)

Interior Area: 1261 sq ft
Excluded Area: 76 sq ft
Perimeter Wall Length: 162 ft
Perimeter Wall Thickness: 8.0 in
Exterior Area: 1369 sq ft