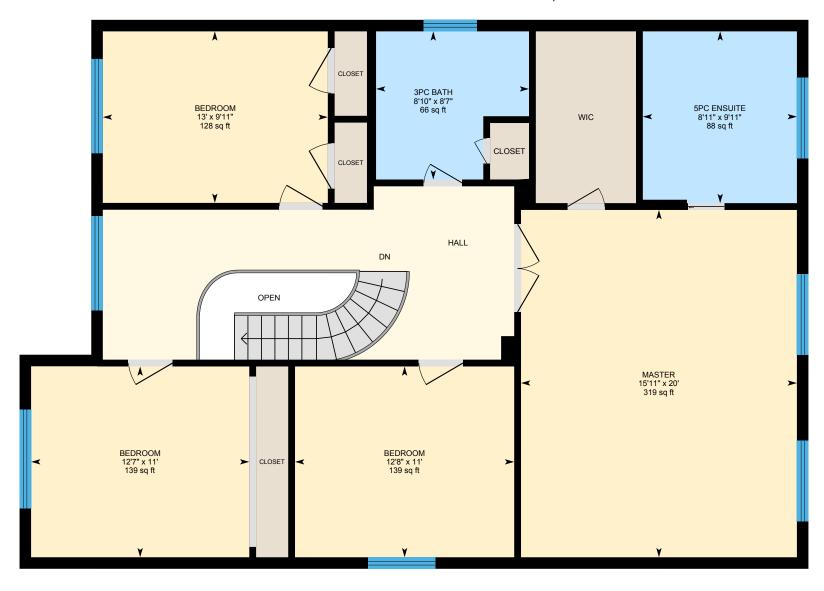

### 2ND FLOOR

3pc Bath: 8'7" x 8'10" | 66 sq ft 5pc Ensuite: 9'11" x 8'11" | 88 sq ft Bedroom: 9'11" x 13' | 128 sq ft Bedroom: 11' x 12'7" | 139 sq ft Bedroom: 11' x 12'8" | 139 sq ft Master: 20' x 15'11" | 319 sq ft