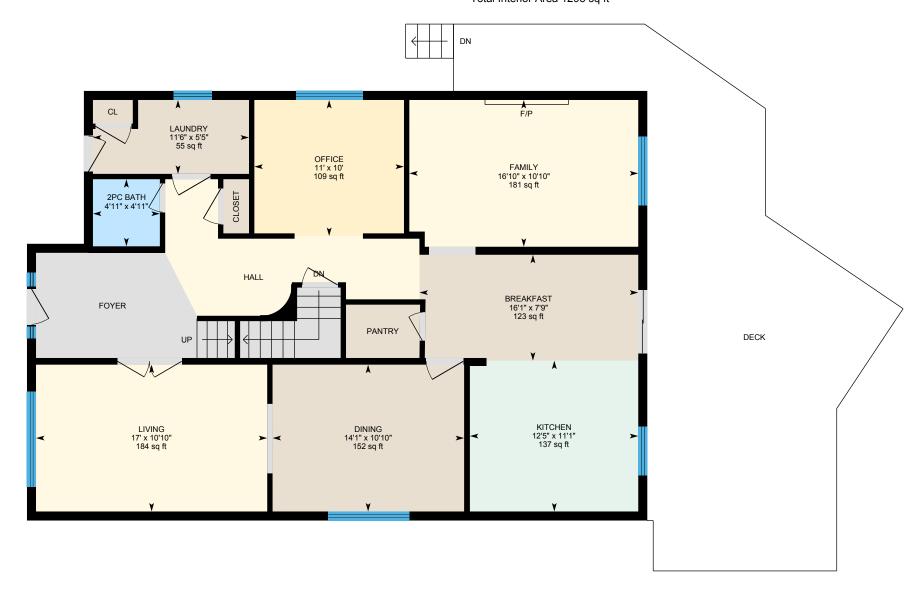

### 1ST FLOOR

2pc Bath: 4'11" x 4'11" | 24 sq ft Breakfast: 7'9" x 16'1" | 123 sq ft Dining: 10'10" x 14'1" | 152 sq ft Family: 10'10" x 16'10" | 181 sq ft Kitchen: 11'1" x 12'5" | 137 sq ft Laundry: 5'5" x 11'6" | 55 sq ft Living: 10'10" x 17' | 184 sq ft Office: 10' x 11' | 109 sq ft