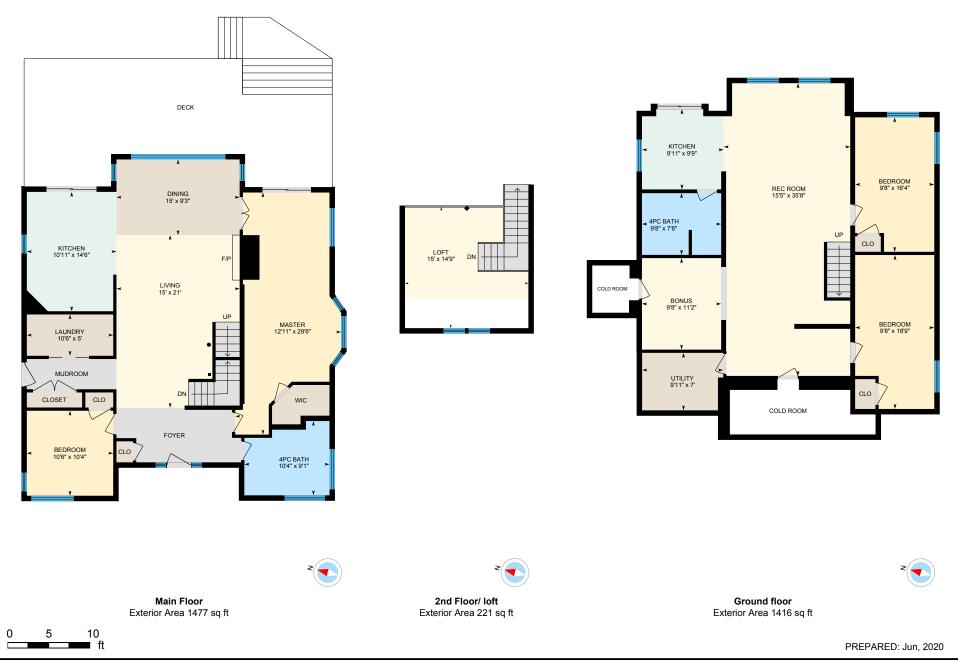

Main Building: Total Exterior Area Above Grade 3114 sq ft

Main FloorTotal Exterior Area 1477 sq ftTotal Interior Area 1366 sq ft

White regions are excluded from total floor area. All room dimensions and floor areas must be considered approximate and are subject to independent verification. For method of measurement please see https://youriguide.com/measure/.

⊡iGUIDE

0

Г

2nd Floor/ loft Total Exterior Area 221 sq ft Total Interior Area 176 sq ft

PREPARED: Jun, 2020

White regions are excluded from total floor area. All room dimensions and floor areas must be considered approximate and are subject to independent verification. For method of measurement please see https://youriguide.com/measure/.

0

2

ft

Ground floor Total Exterior Area 1416 sq ft Total Interior Area 1300 sq ft

PREPARED: Jun, 2020

Gazebo

PREPARED: Jun, 2020

Gazebo 2

#### Main Building

MAIN FLOOR 4pc Bath: 10'4" x 9'1" Bedroom: 10'6" x 10'4" Dining: 15' x 9'3" Kitchen: 10'11" x 14'6" Laundry: 10'6" x 5' Living: 15' x 21' Master: 12'11" x 29'6"

### 2ND FLOOR/ LOFT

Loft: 15' x 14'9"

#### GROUND FLOOR

4pc Bath: 9'8" x 7'6" Bedroom: 9'8" x 16'4" Bedroom: 9'8" x 18'9" Bonus: 9'8" x 11'2" Kitchen: 9'11" x 9'9" Rec Room: 15'5" x 35'8" Utility: 9'11" x 7'

#### **Main Building**

MAIN FLOOR Interior Area: 1366 sq ft Perimeter Wall Length: 167 ft Perimeter Wall Thickness: 8.0 in Exterior Area: 1477 sq ft

#### 2ND FLOOR/ LOFT

Interior Area: 176 sq ft Perimeter Wall Length: 67 ft Perimeter Wall Thickness: 8.0 in Exterior Area: 221 sq ft

#### **GROUND FLOOR**

Interior Area: 1300 sq ft Excluded Area: 119 sq ft Perimeter Wall Length: 173 ft Perimeter Wall Thickness: 8.0 in Exterior Area: 1416 sq ft