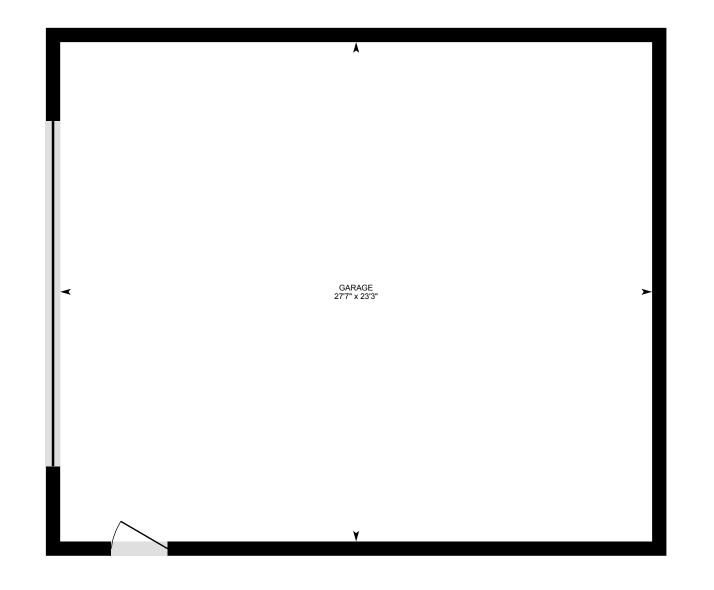

PREPARED: Jun, 2020

Garage

0 2 4

PREPARED: Jun, 2020

#### Garage

GARAGE Garage: 23'3" x 27'7"

#### Garage

GARAGE All space is excluded