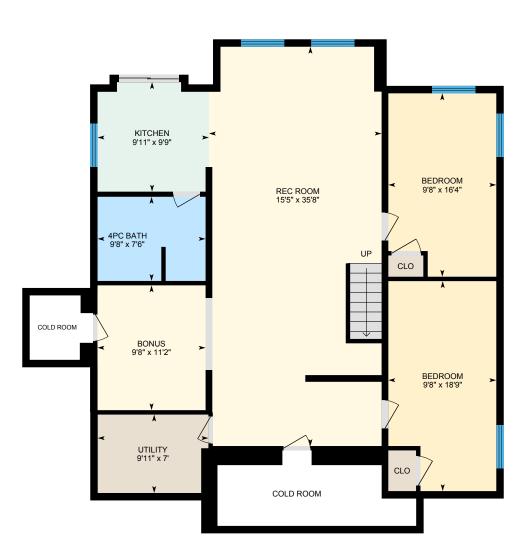

0

2

ft

Ground floor Total Exterior Area 1416 sq ft Total Interior Area 1300 sq ft

PREPARED: Jun, 2020

Gazebo

PREPARED: Jun, 2020

Gazebo 2

#### GROUND FLOOR

4pc Bath: 9'8" x 7'6" Bedroom: 9'8" x 16'4" Bedroom: 9'8" x 18'9" Bonus: 9'8" x 11'2" Kitchen: 9'11" x 9'9" Rec Room: 15'5" x 35'8" Utility: 9'11" x 7'

#### **GROUND FLOOR**

Interior Area: 1300 sq ft Excluded Area: 119 sq ft Perimeter Wall Length: 173 ft Perimeter Wall Thickness: 8.0 in Exterior Area: 1416 sq ft