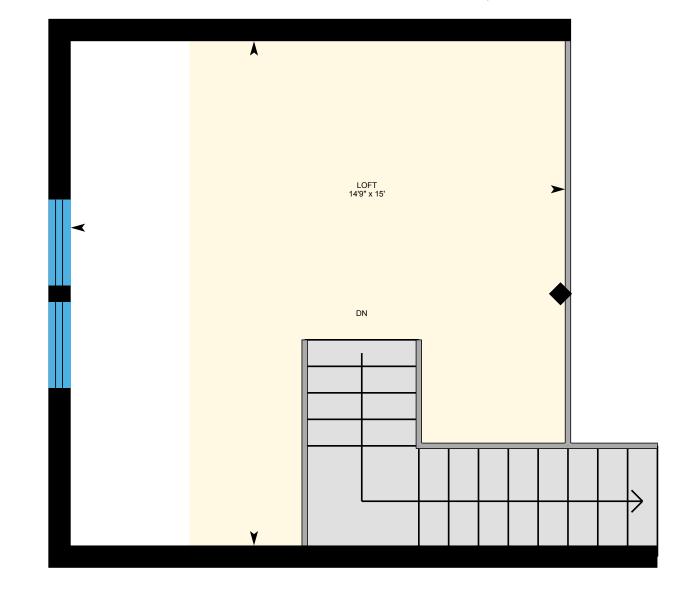

⊡iGUIDE

0

Г

2nd Floor/ loft Total Exterior Area 221 sq ft Total Interior Area 176 sq ft

PREPARED: Jun, 2020

White regions are excluded from total floor area. All room dimensions and floor areas must be considered approximate and are subject to independent verification. For method of measurement please see https://youriguide.com/measure/.

### 2ND FLOOR/ LOFT

Loft: 15' x 14'9"

#### 2ND FLOOR/ LOFT

Interior Area: 176 sq ft Perimeter Wall Length: 67 ft Perimeter Wall Thickness: 8.0 in Exterior Area: 221 sq ft