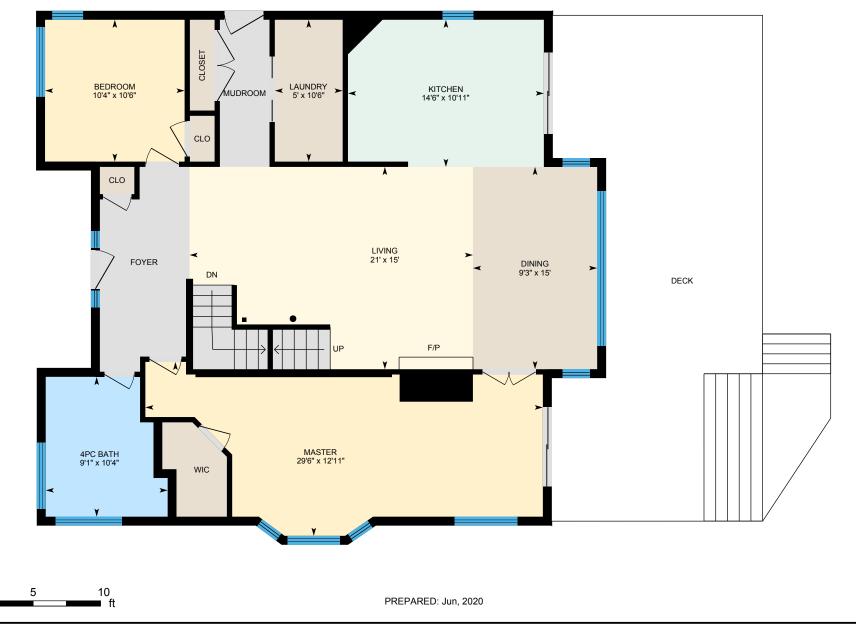

Main Building: Total Exterior Area Above Grade 3114 sq ft

Main FloorTotal Exterior Area 1477 sq ftTotal Interior Area 1366 sq ft

White regions are excluded from total floor area. All room dimensions and floor areas must be considered approximate and are subject to independent verification. For method of measurement please see https://youriguide.com/measure/.

#### Main Building

MAIN FLOOR 4pc Bath: 10'4" x 9'1" Bedroom: 10'6" x 10'4" Dining: 15' x 9'3" Kitchen: 10'11" x 14'6" Laundry: 10'6" x 5' Living: 15' x 21' Master: 12'11" x 29'6"

#### **Main Building**

MAIN FLOOR Interior Area: 1366 sq ft Perimeter Wall Length: 167 ft Perimeter Wall Thickness: 8.0 in Exterior Area: 1477 sq ft