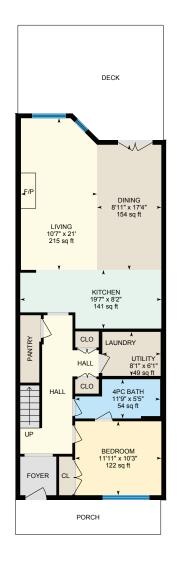

#### MAIN FLOOR

4pc Bath: 11'9" x 5'5" | 54 sq ft
Bedroom: 11'11" x 10'3" | 122 sq ft
Dining: 8'11" x 17'4" | 154 sq ft
Kitchen: 19'7" x 8'2" | 141 sq ft
Living: 10'7" x 21' | 215 sq ft
Utility: 8'1" x 6'1" | 49 sq ft