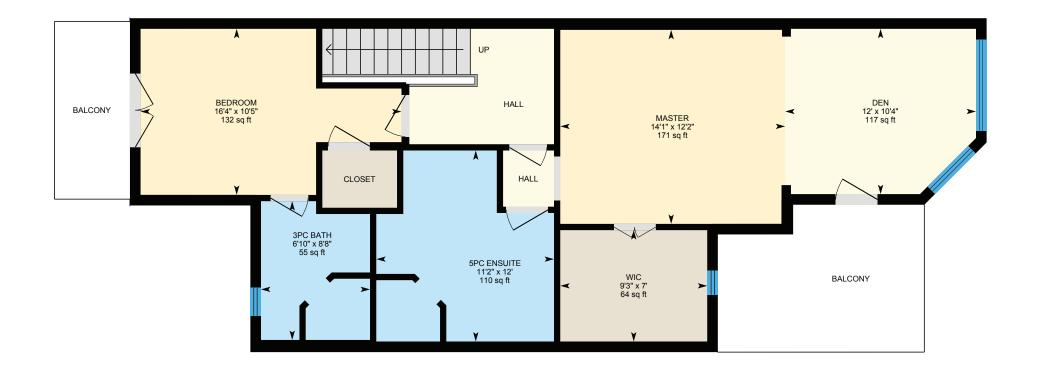

#### 2ND FLOOR

3pc Bath: 8'8" x 6'10" | 55 sq ft 5pc Ensuite: 12' x 11'2" | 110 sq ft Bedroom: 10'5" x 16'4" | 132 sq ft

Den: 10'4" x 12' | 117 sq ft Master: 12'2" x 14'1" | 171 sq ft

Wic: 7' x 9'3" | 64 sq ft