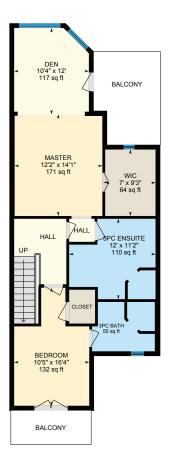

#### 2ND FLOOR

3pc Bath: 8'8" x 6'10" | 55 sq ft 5pc Ensuite: 12' x 11'2" | 110 sq ft Bedroom: 10'5" x 16'4" | 132 sq ft

Den: 10'4" x 12' | 117 sq ft Master: 12'2" x 14'1" | 171 sq ft

Wic: 7' x 9'3" | 64 sq ft