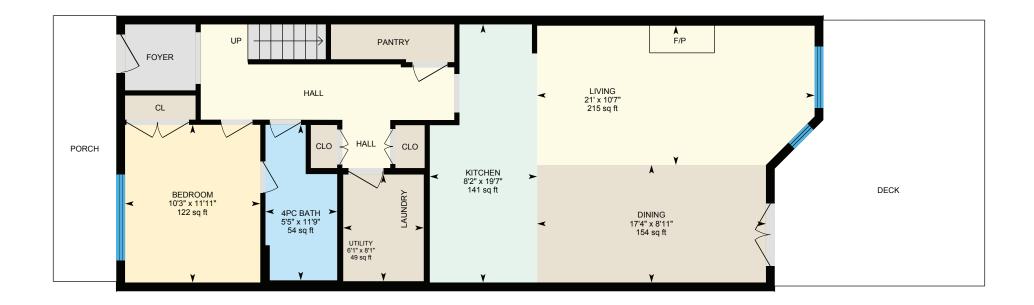

#### MAIN FLOOR

4pc Bath: 11'9" x 5'5" | 54 sq ft
Bedroom: 11'11" x 10'3" | 122 sq ft
Dining: 8'11" x 17'4" | 154 sq ft
Kitchen: 19'7" x 8'2" | 141 sq ft
Living: 10'7" x 21' | 215 sq ft
Utility: 8'1" x 6'1" | 49 sq ft