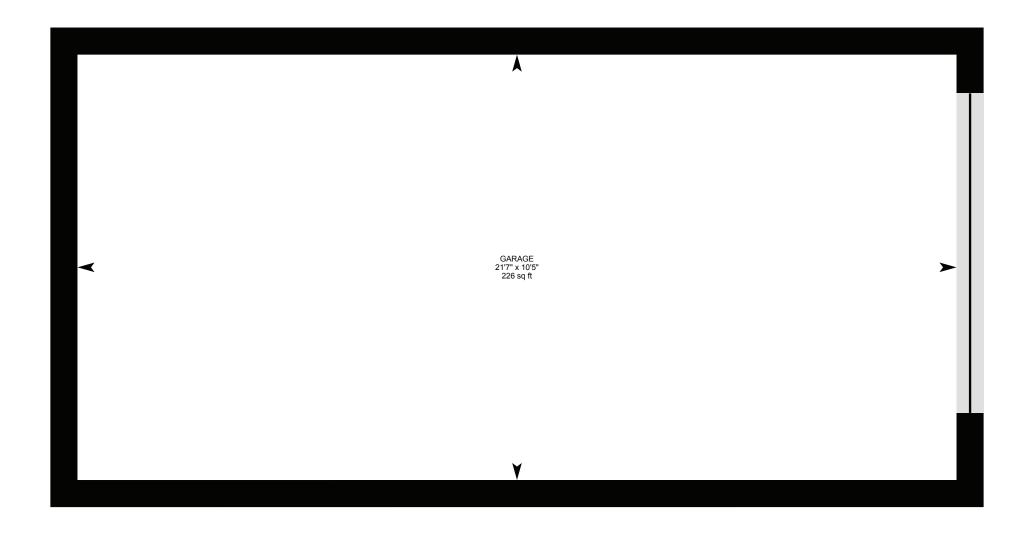

### **GARAGE**

Garage: 10'5" x 21'7" | 226 sq ft

### Garage

**GARAGE** 

All space is excluded